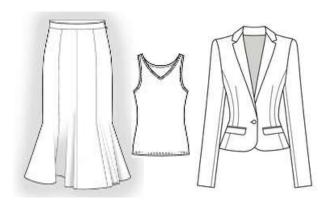

## Choose Your Garment!

Skirt, Top, Jacket, Dress, Blouse! You can personalise your garment, by choosing details, such as buttons, collar, pockets, etc