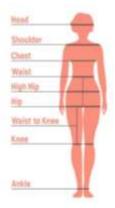

## **Taking Your Measurements!**

This is a very easy process, which will take just a few minutes. In some cases a toile will have to be made, but you will be advised, if this is necessary.