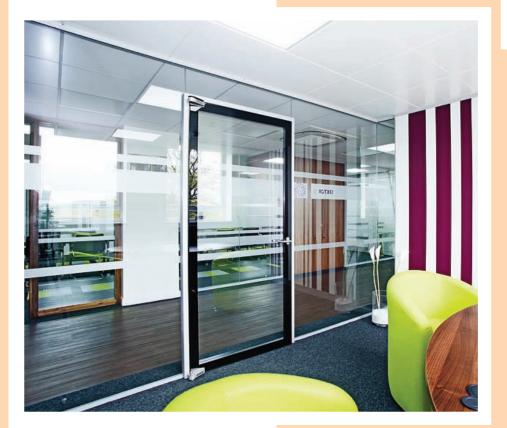

Each type of glass partition system can be used to produce luxurious designs for interior office and commercial spaces.

Not only driven by style our extensive range can be used to create sophisticated, modern and functional office interiors.

Each glass screen can also be enhanced with a stunning range of frosted or printed manifestation.

With the minimalism of our slim line head and wall channels, we ensure that the glass elements are maximized thus creating the sensation of truly frameless glass screens.