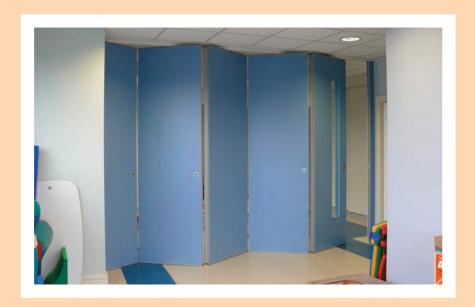

## BI FOLD MOVABLE WALLS

Multi fold sliding systems are a quality range of custom built hinged panel walls.

Most systems are fully floor supported through a bottom roller track system, the system can either park to one side or bi park to both sides.

Sound reduction, up to 44db.

A sliding wall is an effective, affordable and simple way of adding versatility, privacy and functionality to any working environment and here at AMW Solutions we can offer the perfect solution whatever your sliding wall needs, we can provide you with a style which perfectly suits your individual requirements.