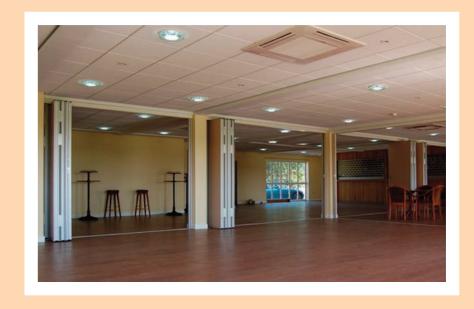

## BI FOLD MOVABLE WALLS

Multi fold sliding systems are a quality range of custom built hinged panel walls.

Most systems are fully floor supported through a bottom roller track system, the system can either park to one side or bi park to both sides.

Sound reduction, up to 44db.

A sliding wall is an effective, affordable and simple way of adding versatility, privacy and functionality to any working environment and here at AMW Solutions we can offer the perfect solution whatever your sliding wall needs, we can provide you with a style which perfectly suits your individual requirements.