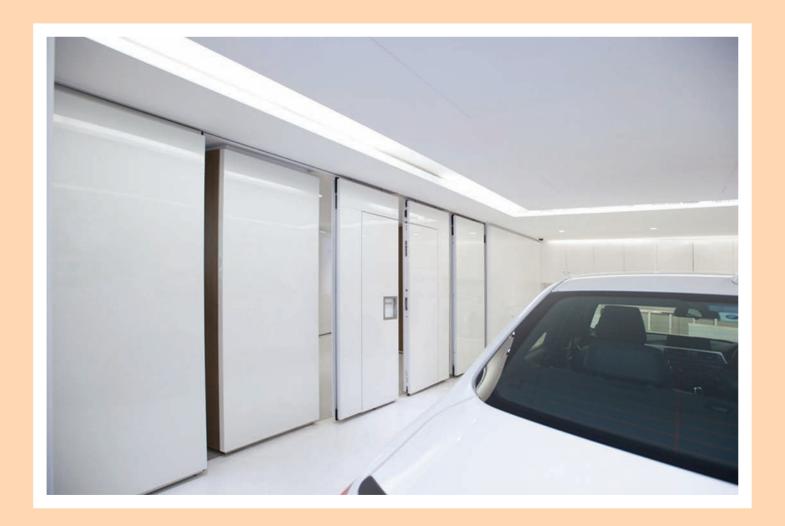

### **SINGLE PANEL WALLS**

Single panel walls are a high specification top hung, fully operable individual panel system, offering excellent levels of sound reduction. Each panel incorporates retractable seals and efficiently operated by a simple to use removable handle. Telescopic end panel enables the wall to be locked off to complete the acoustic seal.