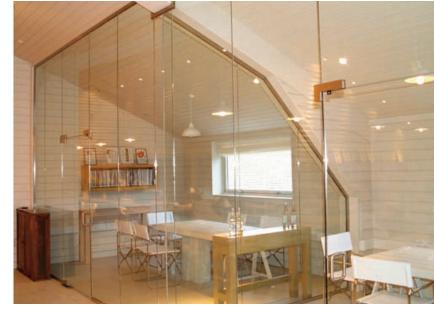

90° Side Stack

Top track fitting with • unbroken floor surface

Remote 90° Stack

- Pass doors and vision panels available
- Stacking options for maximum space utilisation

AMW Solutions also supply and install glass wall partitions with a slim line appearance, frameless panels and sleek metallic hardware.

Each type of glass partition system can be used to produce luxurious designs for interior office and commercial spaces.

Not only driven by style our extensive range can be used to create sophisticated, modern and functional office interiors.

Driving this evolution are designers, who are specifying the extensive use of glass walls to create a fresh modern feel that allows natural light to flood through the work space cultivating a bright, spacious and inspiring atmosphere.

Each glass screen can also be enhanced with a stunning range of frosted or printed manifestation.

With the minimalism of our slim line head and wall channels, we ensure that the glass elements are maximized thus creating the sensation of truly frameless glass screens.