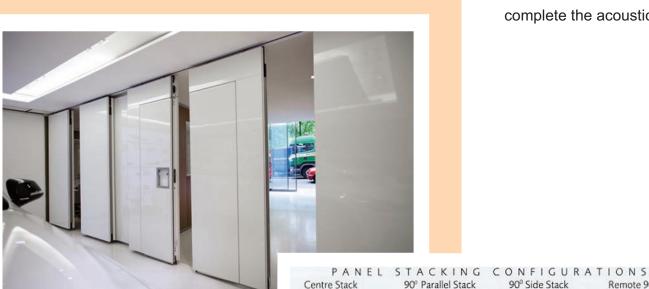

## BI FOLD MOVABLE WALLS

Multi fold sliding systems are a quality range of custom built hinged panel walls.

Most systems are fully floor supported through a bottom roller track system, the system can either park to one side or bi park to both sides.

Sound reduction, up to 44db.

A sliding wall is an effective, affordable and simple way of adding versatility, privacy and functionality to any working environment and here at AMW Solutions we can offer the perfect solution whatever your sliding wall needs, we can provide you with a style which perfectly suits your individual requirements.

90° Side Stack

Top track fitting with • unbroken floor surface

Remote 90° Stack

- Pass doors and vision panels available
- Stacking options for maximum space utilisation

AMW Solutions also supply and install glass wall partitions with a slim line appearance, frameless panels and sleek metallic hardware.