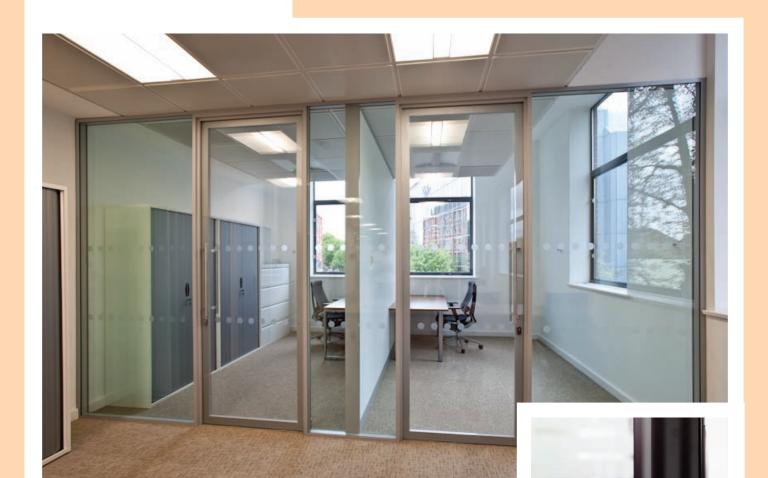

Each type of glass partition system can be used to produce luxurious designs for interior office and commercial spaces.

Not only driven by style our extensive range can be used to create sophisticated, modern and functional office interiors.

Driving this evolution are designers, who are specifying the extensive use of glass walls to create a fresh modern feel that allows natural light to flood through the work space cultivating a bright, spacious and inspiring atmosphere.

Each glass screen can also be enhanced with a stunning range of frosted or printed manifestation.

With the minimalism of our slim line head and wall channels, we ensure that the glass elements are maximized thus creating the sensation of truly frameless glass screens.