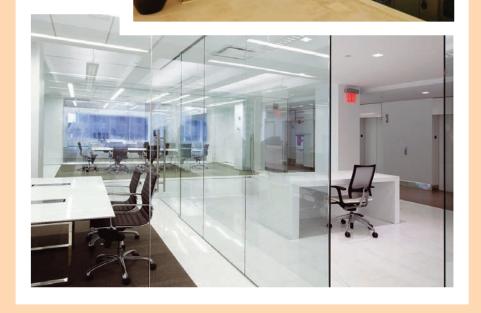

90° Side Stack

Top track fitting with • unbroken floor surface

Remote 90° Stack

- Pass doors and vision panels available
- Stacking options for maximum space utilisation

AMW Solutions also supply and install glass wall partitions with a slim line appearance, frameless panels and sleek metallic hardware.

Each type of glass partition system can be used to produce luxurious designs for interior office and commercial spaces.

Not only driven by style our extensive range can be used to create sophisticated, modern and functional office interiors.

Driving this evolution are designers, who are specifying the extensive use of glass walls to create a fresh modern feel that allows natural light to flood through the work space cultivating a bright, spacious and inspiring atmosphere.

Each glass screen can also be enhanced with a stunning range of frosted or printed manifestation.

With the minimalism of our slim line head and wall channels, we ensure that the glass elements are maximized thus creating the sensation of truly frameless glass screens.