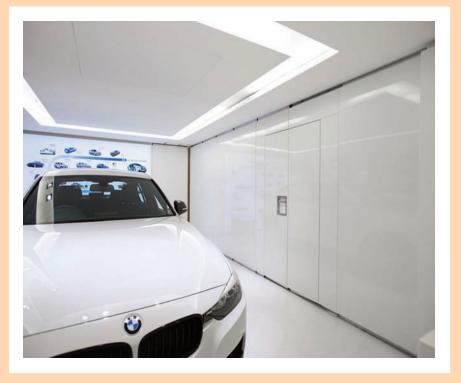

### **SINGLE PANEL WALLS**

Single panel walls are a high specification top hung, fully operable individual panel system, offering excellent levels of sound reduction. Each panel incorporates retractable seals and efficiently operated by a simple to use removable handle. Telescopic end panel enables the wall to be locked off to complete the acoustic seal.

90° Side Stack

Top track fitting with • unbroken floor surface

Remote 90° Stack

- Pass doors and vision panels available
- Stacking options for maximum space utilisation

AMW Solutions also supply and install glass wall partitions with a slim line appearance, frameless panels and sleek metallic hardware.