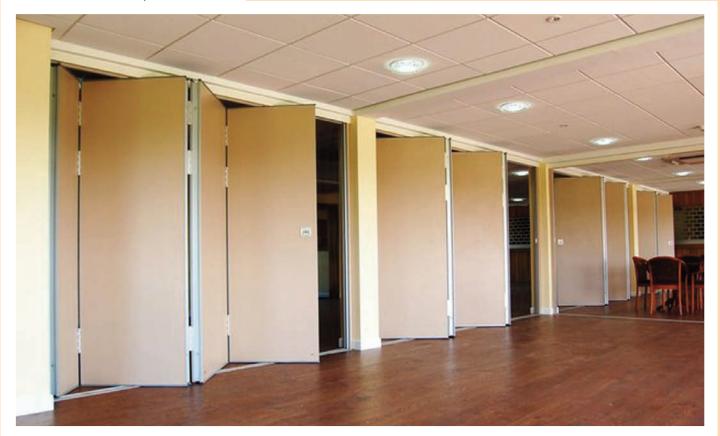

## BI FOLD MOVABLE WALLS

Multi fold sliding systems are a quality range of custom built hinged panel walls.

Most systems are fully floor supported through a bottom roller track system, the system can either park to one side or bi park to both sides.

Sound reduction, up to 44db.

A sliding wall is an effective, affordable and simple way of adding versatility, privacy and functionality to any working environment and here at AMW Solutions we can offer the perfect solution whatever your sliding wall needs, we can provide you with a style which perfectly suits your individual requirements.