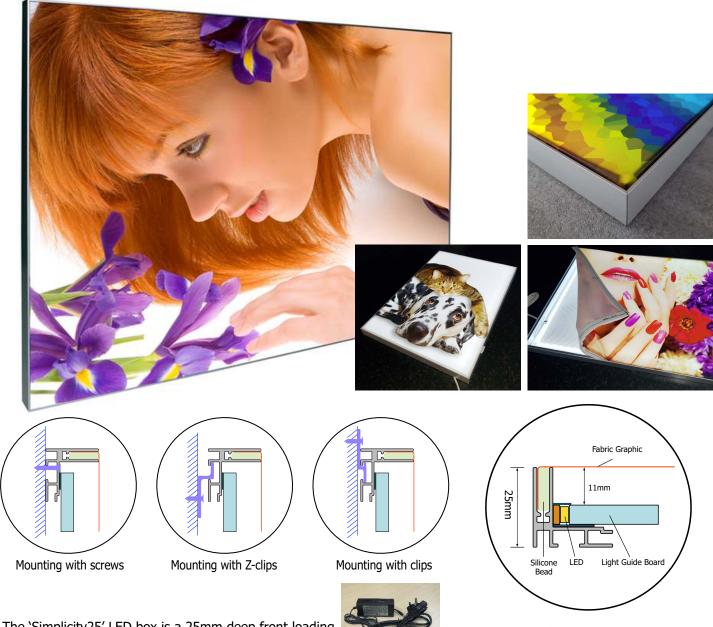

## 'Simplicity25' Fabric LED Light Boxes

Perfect illumination for printed fabrics with silicone sewn edges

The 'Simplicity25' LED box is a 25mm deep front loading frame, perfect for quick and simple fabric changes.

Brilliant illumination is generated by the LED light board in 12v or 24v DC, the high brightness LED's edge light the optically clear, CNC engraved Acrylic with an individually graduated grid. This produces corner to corner shadow free illumination across the face, whatever the size.

The 'Simplicity25' is available in A4, A3, A2, A1 and A0 sizes in Silver anodised finish as standard, with White or Black to order, and can be manufactured in any size up to 3000 x 1500mm. Fabrics can be changed without any tools or special skill.

- For fabrics with a silicone sewn edge
- Single sided
- Bespoke sizes up to 3000 x 1500mm
- Silver/Black Anodised/Black Gloss/White
- CNC Grid cut edge lighting technology
- 12V or 24V High Bright LED illumination
- Various LED colour temperatures
- Long life and maintenance free
- Easy change fabrics without any tools
- Pre-drilled for concealed wall fixing
- External driver/Plug 'n' play connections
- Delivery 2-3 weeks for custom made.