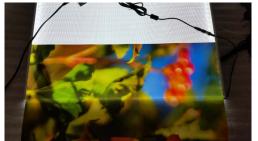

## 'Garnet' LED Light Boards Multiple indoor uses.

8mm Deep, Edge Lit light boards any size up to 3000 x 1500mm

The 'Garnet' LED light guide boards are only 8mm deep, with a row of LED's running along one or more of its edges depending on board size. Brilliant illumination is generated by the high brightness LEDs which edge light an optically clear, CNC engraved acrylic. Every board is individually engraved with its own unique grid. This produces a totally even and shadow free illumination across the face - whatever its size. The grid is normally diffused by any substrate being illuminated but in certain applications such as lighting, a diffusing sheet can be used.

## **Applications**

Illuminated Signage
Photographic and print display
Fit into units to create attractive areas
Display tables and cabinets
Luxury product displays
Interior display lighting
Illuminate a wide range of materials
(Onyx, Stone, Stained glass,
artwork and many more)