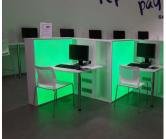

## **Applications**

Illuminated Signage
Photographic and print display
Fit into units to create attractive areas
Display tables and cabinets
Luxury product displays
Interior display lighting
Illuminate a wide range of materials
(Onyx, Stone, Stained glass,
artwork and many more)