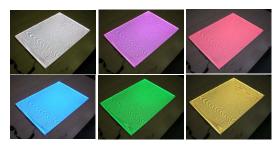

- 8mm deep (10mm with diffusion sheet)
- Total even illumination no hot spots
- Bespoke sizes up to 3000 x 1500mm
- CNC Grid cut edge lighting technology
- 12V or 24V High Bright LED illumination
- White colour temps from 2700K 7000K
- Single colour and RGB LED available
- Power supply and 3 pin plug
- Various dimming options
- Multi purpose for interior use only
- Delivery 2 -3 weeks for custom made