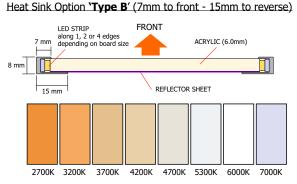

## 'Garnet' LED Light Boards Multiple indoor uses.

8mm Deep, Edge Lit light boards any size up to 3000 x 1500mm

The 'Garnet' LED light guide boards are only 8mm deep, with a row of LED's running along one or more of its edges depending on board size. Brilliant illumination is generated by the high brightness LEDs which edge light an optically clear, CNC engraved acrylic. Every board is individually engraved with its own unique grid. This produces a totally even and shadow free illumination across the face - whatever its size. The grid is normally diffused by any substrate being illuminated but in certain applications such as lighting, a diffusing sheet can be used.

- 8mm deep (10mm with diffusion sheet)
- Total even illumination no hot spots
- Bespoke sizes up to 3000 x 1500mm
- CNC Grid cut edge lighting technology
- 12V or 24V High Bright LED illumination
- White colour temps from 2700K 7000K
- Single colour and RGB LED available
- Power supply and 3 pin plug
- Various dimming options
- Multi purpose for interior use only
- Delivery 2 -3 weeks for custom made