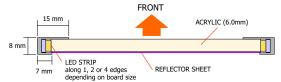

## 'Garnet' LED Light Boards Multiple indoor uses.

8mm Deep, Edge Lit light boards any size up to 3000 x 1500mm

The 'Garnet' LED light guide boards are only 8mm deep, with a row of LED's running along one or more of its edges depending on board size. Brilliant illumination is generated by the high brightness LEDs which edge light an optically clear, CNC engraved acrylic. Every board is individually engraved with its own unique grid. This produces a totally even and shadow free illumination across the face - whatever its size. The grid is normally diffused by any substrate being illuminated but in certain applications such as lighting, a diffusing sheet can be used.

- 8mm deep (10mm with diffusion sheet)
- Total even illumination no hot spots
- Bespoke sizes up to 3000 x 1500mm
- CNC Grid cut edge lighting technology
- 12V or 24V High Bright LED illumination
- White colour temps from 2700K 7000K
- Single colour and RGB LED available
- Power supply and 3 pin plug
- Various dimming options
- Multi purpose for interior use only
- Delivery 2 -3 weeks for custom made