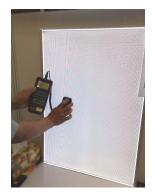

## 'Garnet' LED Light Boards Multiple indoor uses.

8mm Deep, Edge Lit light boards any size up to 3000 x 1500mm

The 'Garnet' LED light guide boards are only 8mm deep, with a row of LED's running along one or more of its edges depending on board size. Brilliant illumination is generated by the high brightness LEDs which edge light an optically clear, CNC engraved acrylic. Every board is individually engraved with its own unique grid. This produces a totally even and shadow free illumination across the face - whatever its size. The grid is normally diffused by any substrate being illuminated but in certain applications such as lighting, a diffusing sheet can be used.

- 8mm deep (10mm with diffusion sheet)
- Total even illumination no hot spots
- Bespoke sizes up to 3000 x 1500mm
- CNC Grid cut edge lighting technology
- 12V or 24V High Bright LED illumination
- White colour temps from 2700K 7000K
- Single colour and RGB LED available
- Power supply and 3 pin plug
- Various dimming options
- Multi purpose for interior use only
- Delivery 2 -3 weeks for custom made