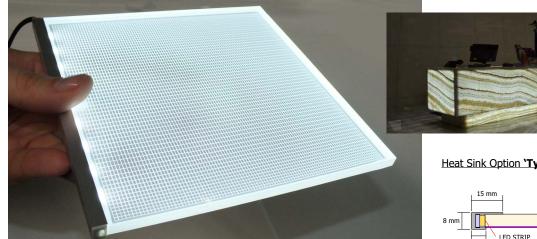

## 'Garnet' LED Light Boards Multiple indoor uses.

8mm Deep, Edge Lit light boards any size up to 3000 x 1500mm

The 'Garnet' LED light guide boards are only 8mm deep, with a row of LED's running along one or more of its edges depending on board size. Brilliant illumination is generated by the high brightness LEDs which edge light an optically clear, CNC engraved acrylic. Every board is individually engraved with its own unique grid. This produces a totally even and shadow free illumination across the face - whatever its size. The grid is normally diffused by any substrate being illuminated but in certain applications such as lighting, a diffusing sheet can be used.

Boards can be stand alone or built-in to use as a backlight source in very narrow spaces. The 12v or 24v light boards can be manufactured at any size up to  $3000 \times 1500$ mm, are long life and maintenance free.

- 8mm deep (10mm with diffusion sheet)
- Total even illumination no hot spots
- Bespoke sizes up to 3000 x 1500mm
- CNC Grid cut edge lighting technology
- 12V or 24V High Bright LED illumination
- White colour temps from 2700K 7000K
- Single colour and RGB LED available
- Power supply and 3 pin plug
- Various dimming options
- Multi purpose for interior use only
- Delivery 2 -3 weeks for custom made