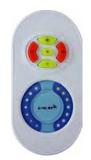

## **Controller**

The LED CCT and brightness controller is a remote touch panel and adopts a high precision touch control chip that increases touch sensitivity.

Power ON/OFF control

Output: Two channels, 6 ampere per each channel

Supply voltage: D.C. 12volt or 24volt

Connection: Common anode

Output power: Maximum 72watt at 12volt, 144watt at 24volt

Control system: RF 2.4GHz, Maximum 30 mtr

Resume function: The previous setting will be resumed while power off