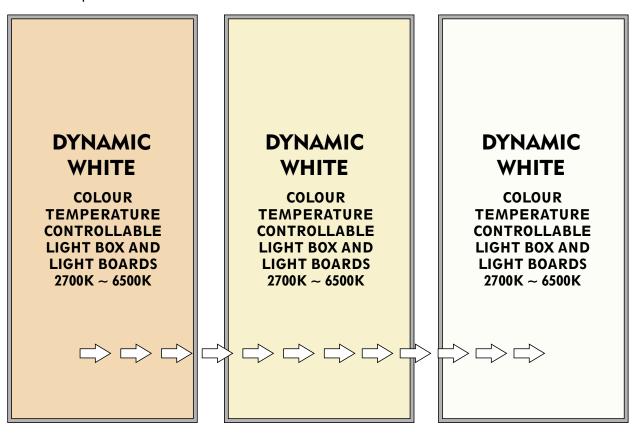

## Available Now! Dynamic White LED System for Artillus Light Boxes and Light Boards

25mm deep Fabric, 20mm & 16mm deep Light Boxes and 8mm deep Garnet LED light boards (light sheet) any size up to 3000 x 1500mm

## **Color Temperature Controllable System**

- -Dynamically adjustable colour temperature between 2,700 °K and 6,500 °K
- -Dimmable brightness from zero to maximum softly.
- -Controlled with simple remote touch controller

**Applications** - Commercial displays and signs - Jewellery display cabinets - Retail shop stands, cases - Displays in hospitals, schools & retail shops - Art galleries, Museums etc.