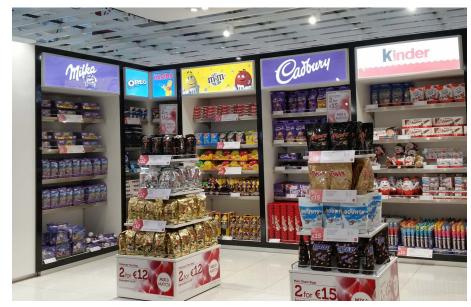

## 'Diamond' Ultra Slim LED Light Boxes

20mm or 16mm deep Edge Lit light box with 25mm snap frame front

9

20mm or NEW 16mm deep option

Bespoke sizes up to 3000 x 1500mm

Silver-Black Anod/Black Gloss/White

CNC Grid cut edge lighting technology

12V or 24V High Bright LED illumination

Our 'Diamond' LED boxes are 20mm or 16mm deep with a 25mm aluminium snap frame front for quick and easy graphic changes. Brilliant illumination is generated by the 24v high brightness 3 chip LED's, that edge light the optically clear, CNC engraved Acrylic with an individually graduated grid. This produces corner to corner shadow free illumination across the face, whatever the size.

The 'Diamond' is available in A4, A3, A2, A1 and A0 sizes in Silver anodised finish as standard with White or Black frames to order. This 24v light box can be manufactured in any size up to  $3000 \times 1500$ mm, are long life & maintenance free.