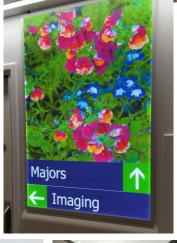

12V or 24V High Bright LED illumination

Our 'Diamond' LED boxes are 20mm or 16mm deep with a 25mm aluminium snap frame front for quick and easy graphic changes. Brilliant illumination is generated by the 24v high brightness 3 chip LED's, that edge light the optically clear, CNC engraved Acrylic with an individually graduated grid. This produces corner to corner shadow free illumination across the face, whatever the size.

lisplay y Limited 9 Station Road

25mm snap frame front

Single and Double sided

- Clear front protection sheet
- Pre-drilled for concealed wall fixing
- Delivery 2-3 weeks for custom made.