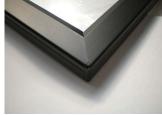

12V or 24V High Bright LED illumination

Our 'Diamond' LED boxes are 20mm or 16mm deep with a 25mm aluminium snap frame front for quick and easy graphic changes. Brilliant illumination is generated by the 24v high brightness 3 chip LED's, that edge light the optically clear, CNC engraved Acrylic with an individually graduated grid. This produces corner to corner shadow free illumination across the face, whatever the size.

The 'Diamond' is available in A4, A3, A2, A1 and A0 sizes in Silver anodised finish as standard with White or Black frames to order. This 24v light box can be manufactured in any size up to  $3000 \times 1500$ mm, are long life & maintenance free.