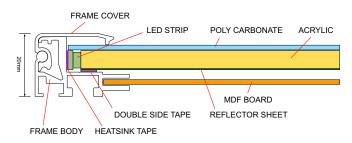

12V or 24V High Bright LED illumination

Our 'Diamond' LED boxes are 20mm or 16mm deep with a 25mm aluminium snap frame front for quick and easy graphic changes. Brilliant illumination is generated by the 24v high brightness 3 chip LED's, that edge light the optically clear, CNC engraved Acrylic with an individually graduated grid. This produces corner to corner shadow free illumination across the face, whatever the size.