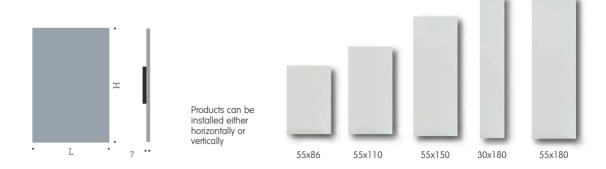

#### **ELECTRIC**

| P. CODE | MOD.  | POWER / WATT | DIMENSIONS CM | WEIGHT KG | GBP   |
|---------|-------|--------------|---------------|-----------|-------|
| LVM0318 | MARM0 | 500          | 30x180x7      | 34        | 1,100 |
| LVM0511 | MARM0 | 600          | 55x110x7      | 36        | 990   |
| LVM0515 | MARMO | 1000         | 55x150x7      | 48        | 1,150 |
| LVM0518 | MARMO | 1400         | 55x180x7      | 58        | 1,399 |
| LVM0805 | MARMO | 500          | 55x86x7       | 27        | 850   |