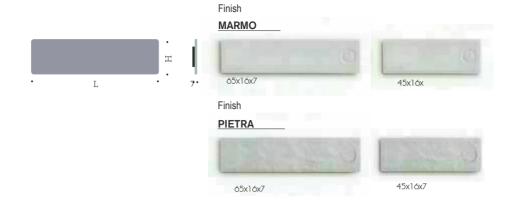

#### **ELECTRIC**

| P. CODE | MOD.  | POWER / WATT | DIMENSIONS CM | WEIGHT KG | GBP   |
|---------|-------|--------------|---------------|-----------|-------|
| LVM0318 | MARM0 | 500          | 30x180x7      | 34        | 1,100 |
| LVM0511 | MARM0 | 600          | 55x110x7      | 36        | 990   |
| LVM0515 | MARMO | 1000         | 55x150x7      | 48        | 1,150 |
| LVM0518 | MARMO | 1400         | 55x180x7      | 58        | 1,399 |
| LVM0805 | MARMO | 500          | 55x86x7       | 27        | 850   |

#### **ELECTRIC**

| P. CODE | MOD.   | POWER / WATT | DIMENSIONS CM | WEIGHT KG | GBP   |
|---------|--------|--------------|---------------|-----------|-------|
| LVP0508 | PIETRA | 500          | 55x86x7       | 27        | 940   |
| LVP0511 | PIETRA | 600          | 55x110x7      | 36        | 1,040 |
| LVP0318 | PIETRA | 500          | 30x180x7      | 34        | 1,200 |
| LVP0515 | PIETRA | 1000         | 55x150x7      | 48        | 1,299 |
| LVP0518 | PIETRA | 1400         | 55x180x7      | 58        | 1,499 |