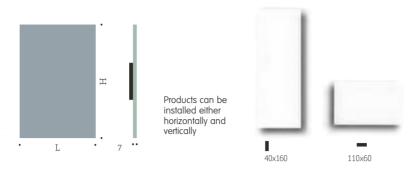

#### ELECTRIC

| P. CODE | MOD.  | POWER / WATT | DIMENSIONS CM | WEIGHT KG | GBP |
|---------|-------|--------------|---------------|-----------|-----|
| LVC1160 | CURVE | 800          | 110x60x7      | 35        | 750 |
| LVC0416 | CURVE | 1000         | 40x160x7      | 45        | 799 |