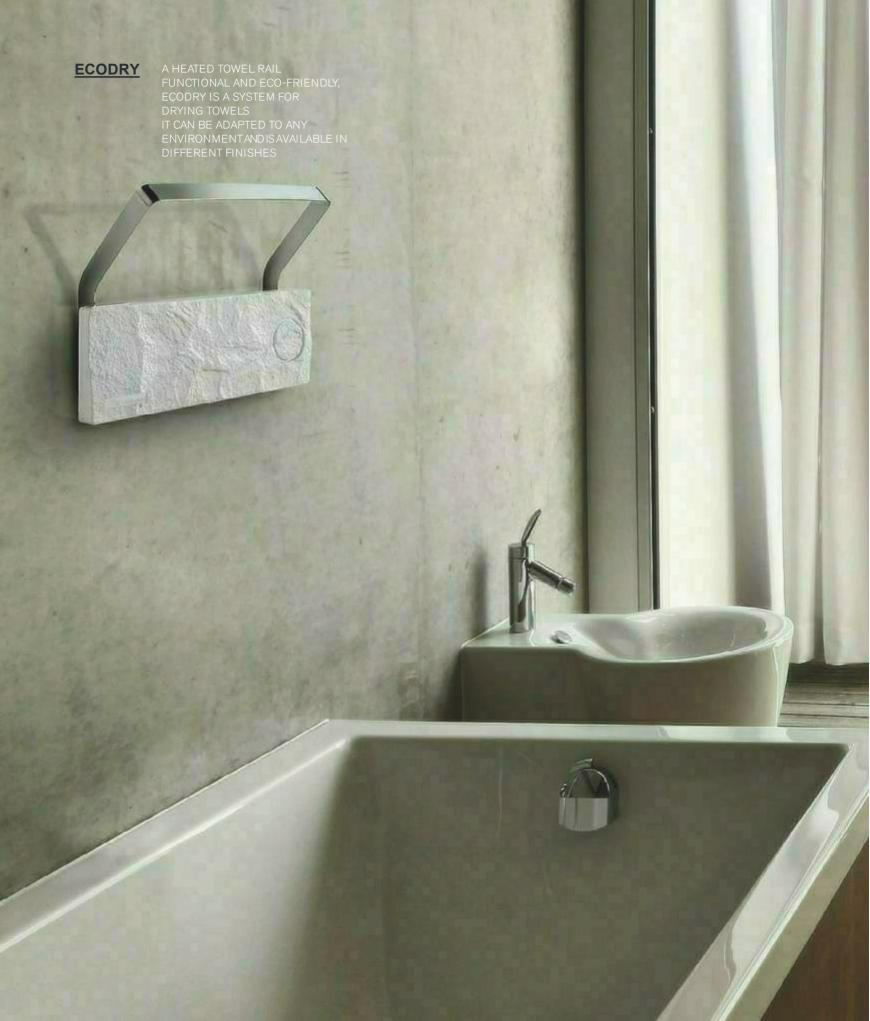

| P. CODE | MOD.          | POWER / WATT | DIMENSIONS CM | WEIGHT KG | GBP |
|---------|---------------|--------------|---------------|-----------|-----|
| LVE0401 | ECODRY MARMO  | 250W         | 45X16         | 5.1       | 380 |
| LVE0601 | ECODRY MARMO  | 350W         | 65X16         | 7. 2      | 430 |
| LVE0401 | ECODRY PIETRA | 250W         | 45X16         | 5.1       | 460 |
| LVE0601 | ECODRY PIETRA | 350W         | 65X16         | 7.2       | 499 |