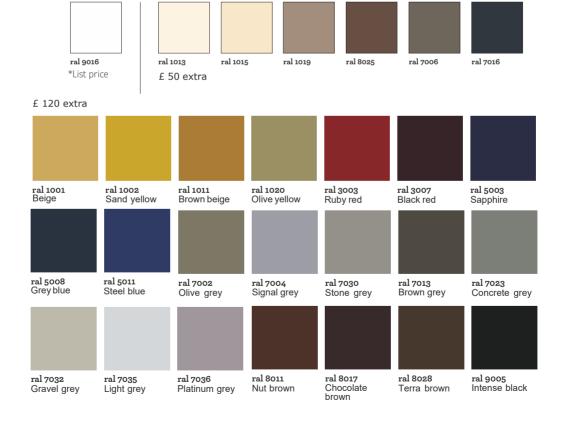

#### Personalisation

Livingstone® is a customisable product: an image of your choice •can be printed on the radiator's surface. This makes it possible to transform a radiant panel into a picture, an element that combines the heating function with design. Send us a picture, a painting, a print and you can have your own customised radiator to match it with the furnishings or even your wallpaper. Attention to the environment and sustainability are the principles on which Livingstone®'s entire philosophy is based. This is also reflected in the materials used to customise the panels. The colours are water based, fixed with bio compatible UV rays and free of fumes. Livingstone® can be used as a decorative element if placed in a visible position or can be hidden in the environment due to its discrete presence.

## Any Image, any size any colour

Unit 18 Napier Place

IP24 3RL Thetford UK

W: livingstoneheating.co.uk

E: info@livingstoneheating.co.uk

T: 0844 272 43 42