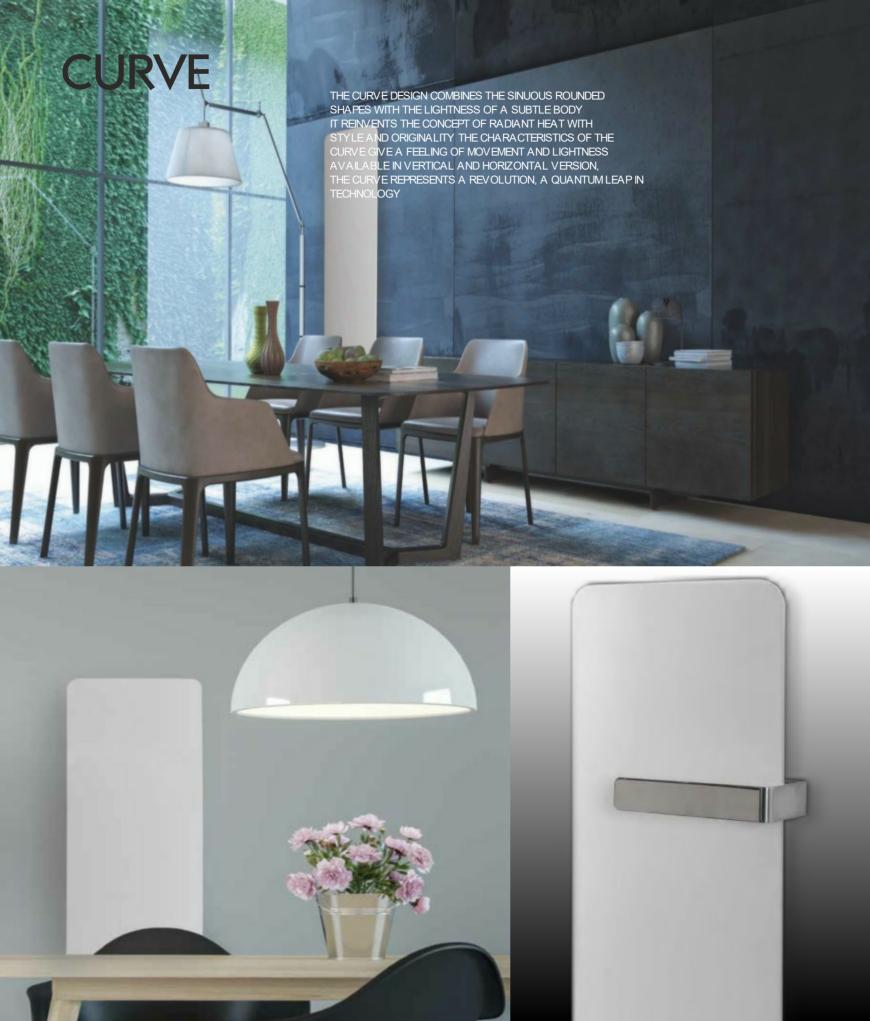

600          | 55x110x7      | 36        | 990   |
| LVM0515 | MARMO | 1000         | 55x150x7      | 48        | 1,150 |
| LVM0518 | MARMO | 1400         | 55x180x7      | 58        | 1,399 |
| LVM0805 | MARMO | 500          | 55x86x7       | 27        | 850   |







#### **ELECTRIC**



| P. CODE | MOD.   | POWER / WATT | DIMENSIONS CM | WEIGHT KG | GBP   |
|---------|--------|--------------|---------------|-----------|-------|
| LVP0508 | PIETRA | 500          | 55x86x7       | 27        | 940   |
| LVP0511 | PIETRA | 600          | 55x110x7      | 36        | 1,040 |
| LVP0318 | PIETRA | 500          | 30x180x7      | 34        | 1,200 |
| LVP0515 | PIETRA | 1000         | 55x150x7      | 48        | 1,299 |
| LVP0518 | PIETRA | 1400         | 55x180x7      | 58        | 1,499 |







#### ELECTRIC



| P. CODE | MOD.  | POWER / WATT | DIMENSIONS CM | WEIGHT KG | GBP |
|---------|-------|--------------|---------------|-----------|-----|
| LVC1160 | CURVE | 800          | 110x60x7      | 35        | 750 |
| LVC0416 | CURVE | 1000         | 40x160x7      | 45        | 799 |









#### ELECTRIC



| P. CODE | MOD.   | POWER / WATT | DIMENSIONS CM | WEIGHT KG | GBP  |
|---------|--------|--------------|---------------|-----------|------|
| LVE0310 | NATURA | 250W         | 30X100        |           | 855  |
| LVE0318 | NATURA | 400W         | 30X180        |           | 1100 |











| P. CODE | MOD.          | POWER / WATT | DIMENSIONS CM | WEIGHT KG | GBP |
|---------|---------------|--------------|---------------|-----------|-----|
| LVE0401 | ECODRY MARMO  |