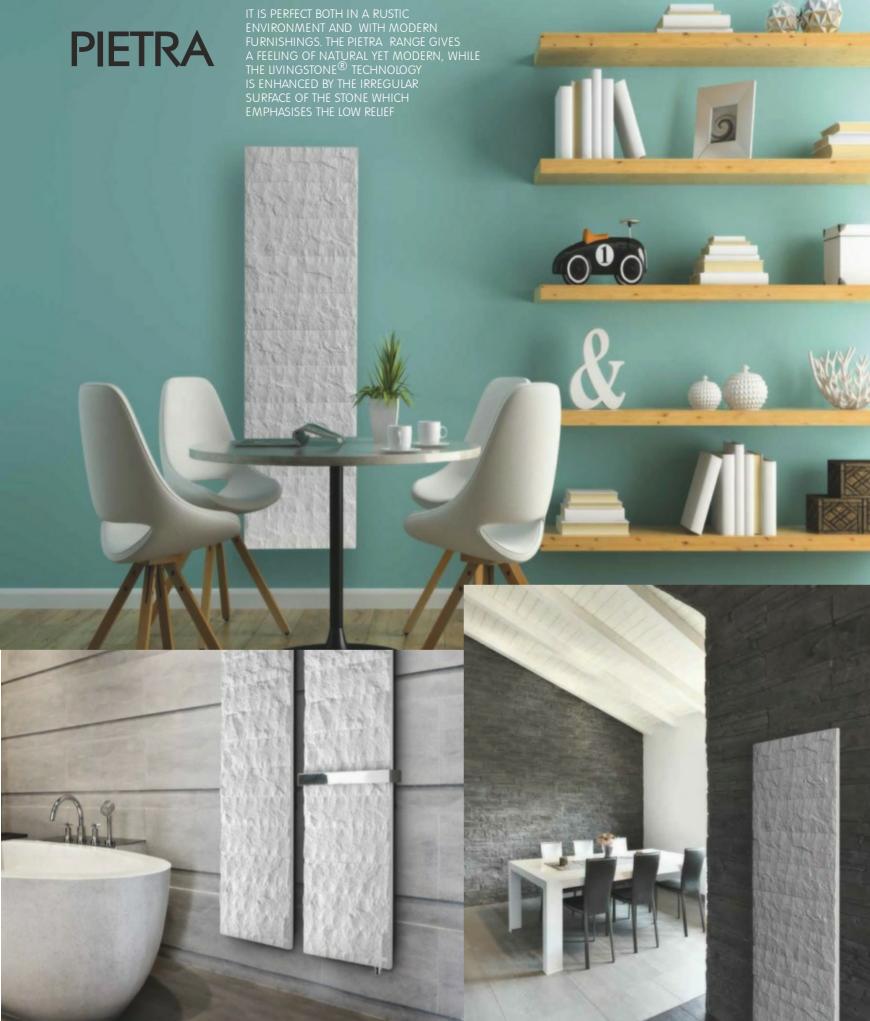

ion of well-being: this is Livingstone®'s secret



#### STORAGE AND "GENTLE RELEASE OF HEAT

The marble used in making Livingstone® has heat storage properties.

When the appliance is switched off there is a "gentle" release of heat, which lasts up to one and a half hour.





#### **ELECTRIC**



| P. CODE | MOD.  | POWER / WATT | DIMENSIONS CM | WEIGHT KG | GBP   |
|---------|-------|--------------|---------------|-----------|-------|
| LVM0318 | MARM0 | 500          | 30x180x7      | 34        | 1,100 |
| LVM0511 | MARM0 | 600          | 55x110x7      | 36        | 990   |
| LVM0515 | MARMO | 1000         | 55x150x7      | 48        | 1,150 |
| LVM0518 | MARMO | 1400         | 55x180x7      | 58        | 1,399 |
| LVM0805 | MARMO | 500          | 55x86x7       | 27        | 850   |







#### **ELECTRIC**



| P. CODE | MOD.   | POWER / WATT | DIMENSIONS CM | WEIGHT KG | GBP   |
|---------|--------|--------------|---------------|-----------|-------|
| LVP0508 | PIETRA | 500          | 55x86x7       | 27        | 940   |
| LVP0511 | PIETRA | 600          | 55x110x7      | 36        | 1,040 |
| LVP0318 | PIETRA | 500          | 30x180x7      | 34        | 1,200 |
| LVP0515 | PIETRA | 1000         | 55x150x7      | 48        | 1,299 |
| LVP0518 | PIETRA | 1400         | 55x180x7      | 58        | 1,499 |







#### ELECTRIC



| P. CODE | MOD.  | POWER / WATT | DIMENSIONS CM | WEIGHT KG | GBP |
|---------|-------|--------------|---------------|-----------|-----|
| LVC1160 | CURVE | 800          | 110x60x7      | 35        | 750 |
| LVC0416 | CURVE | 1000         | 40x16