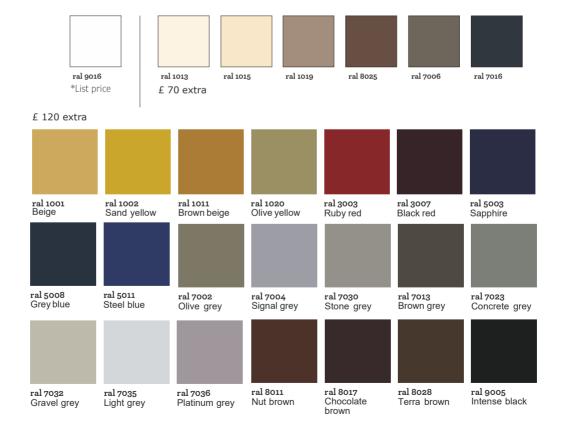

#### Personalisation

Livingstone® is a customisable product: an image of your choice •can be printed on the radiator's surface. This makes it possible to transform a radiant panel into a picture, an element that combines the heating function with design. Send us a picture, a painting, a print and you can have your own customised radiator to match it with the furnishings or even your wallpaper. Attention to the environment and sustainability are the principles on which Livingstone®'s entire philosophy is based. This is also reflected in the materials used to customise the panels. The colours are water based, fixed with bio compatible UV rays and free of fumes. Livingstone® can be used as a decorative element if placed in a visible position or can be hidden in the environment due to its discrete presence.