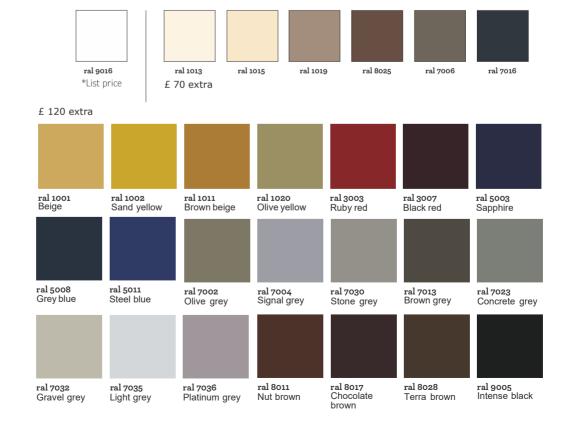

#### Personalisation

Livingstone® is a customisable product: an image of your choice •can be printed on the radiator's surface. This makes it possible to transform a radiant panel into a picture, an element that combines the heating function with design. Send us a picture, a painting, a print and you can have your own customised radiator to match it with the furnishings or even your wallpaper. Attention to the environment and sustainability are the principles on which Livingstone®'s entire philosophy is based. This is also reflected in the materials used to customise the panels. The colours are water based, fixed with bio compatible UV rays and free of fumes. Livingstone® can be used as a decorative element if placed in a visible position or can be hidden in the environment due to its discrete presence.