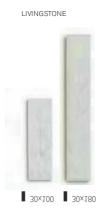

#### **ELECTRIC**

| P. CODE | MOD.  | POWER / WATT | DIMENSIONS CM | WEIGHT KG | GBP   |
|---------|-------|--------------|---------------|-----------|-------|
| LVM0318 | MARM0 | 500          | 30x180x7      | 34        | 1,100 |
| LVM0511 | MARM0 | 600          | 55x110x7      | 36        | 990   |
| LVM0515 | MARMO | 1000         | 55x150x7      | 48        | 1,150 |
| LVM0518 | MARMO | 1400         | 55x180x7      | 58        | 1,399 |
| LVM0805 | MARMO | 500          | 55x86x7       | 27        | 850   |

#### **ELECTRIC**

| P. CODE | MOD.   | POWER / WATT | DIMENSIONS CM | WEIGHT KG | GBP   |
|---------|--------|--------------|---------------|-----------|-------|
| LVP0508 | PIETRA | 500          | 55x86x7       | 27        | 940   |
| LVP0511 | PIETRA | 600          | 55x110x7      | 36        | 1,040 |
| LVP0318 | PIETRA | 500          | 30x180x7      | 34        | 1,200 |
| LVP0515 | PIETRA | 1000         | 55x150x7      | 48        | 1,299 |
| LVP0518 | PIETRA | 1400         | 55x180x7      | 58        | 1,499 |