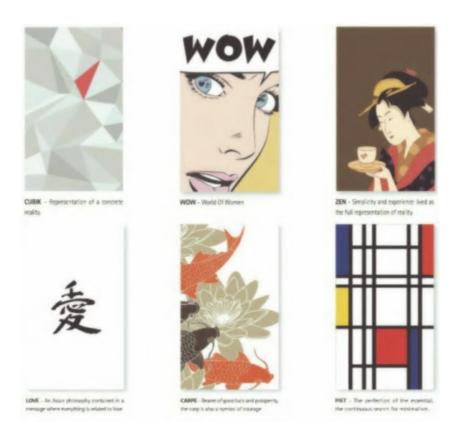

#### Personalisation

Livingstone® is a customisable product: an image of your choice •can be printed on the radiator's surface. This makes it possible to transform a radiant panel into a picture, an element that combines the heating function with design. Send us a picture, a painting, a print and you can have your own customised radiator to match it with the furnishings or even your wallpaper. Attention to the environment and sustainability are the principles on which Livingstone®'s entire philosophy is based. This is also reflected in the materials used to customise the panels. The colours are water based, fixed with bio compatible UV rays and free of fumes. Livingstone® can be used as a decorative element if placed in a visible position or can be hidden in the environment due to its discrete presence.

## Any Image, any size any colour

Unit 18 Napier Place

IP24 3RL Thetford UK

W: livingstoneheating.co.uk

E: info@livingstoneheating.co.uk

T: 0844 272 43 42