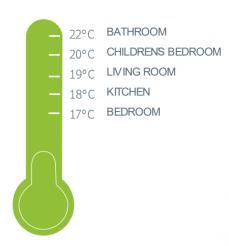

#### **EVEN TEMPERATURE**

Radiant heat provides an even temperature throughout the room to make it even more comfortable.

Livingstone® with its radiant heat brings heat and comfort directly to people, just like the sun .

The temperature is uniform across the entire radiator surface and is transferred directly to the room. An even, uniform \*temperature in the room and a sensation of well-being: this is Livingstone®'s secret