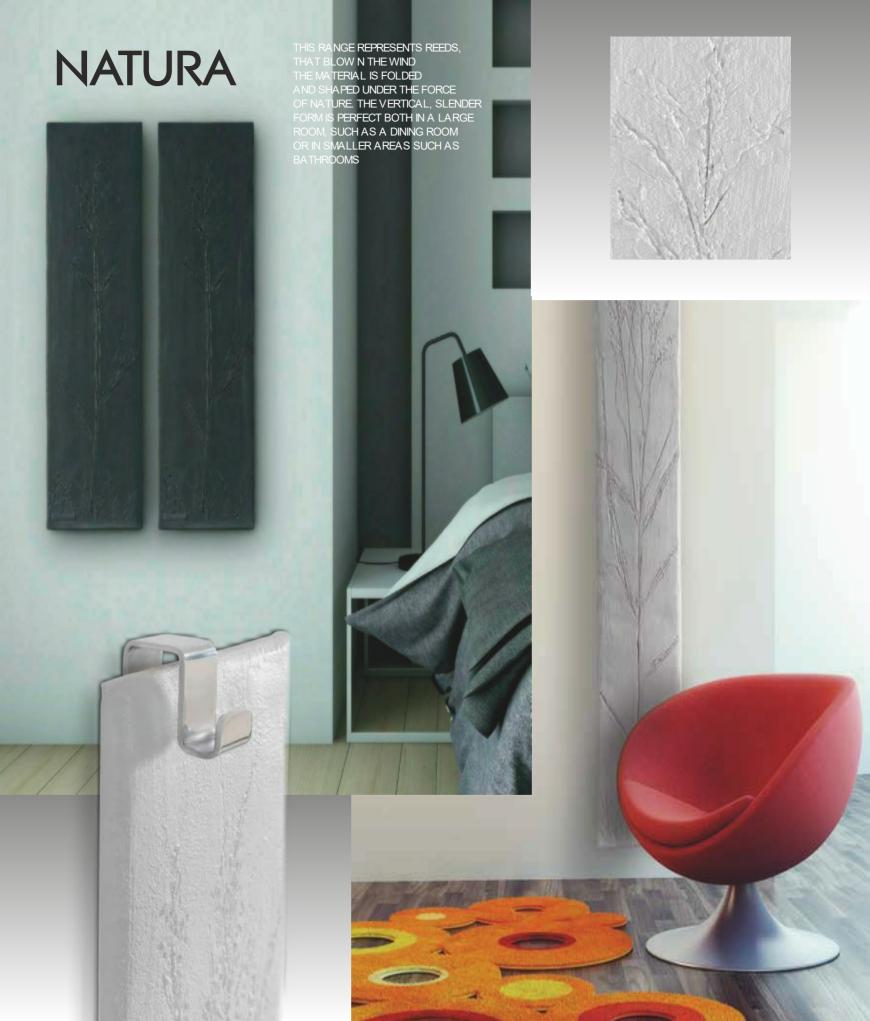

#### Personalisation

Livingstone® is a customisable product: an image of your choice •can be printed on the radiator's surface. This makes it possible to transform a radiant panel into a picture, an element that combines the heating function with design. Send us a picture, a painting, a print and you can have your own customised radiator to match it with the furnishings or even your wallpaper. Attention to the environment and sustainability are the principles on which Livingstone®'s entire philosophy is based. This is also reflected in the materials used to customise the panels. The colours are water based, fixed with bio compatible UV rays and free of fumes. Livingstone® can be used as a decorative element if placed in a visible position or can be hidden in the environment due to its discrete presence.

## Any Image, any size any colour

Unit 18 Napier Place

IP24 3RL Thetford UK

W: livingstoneheating.co.uk

E: info@livingstoneheating.co.uk

T: 0844 272 43 42