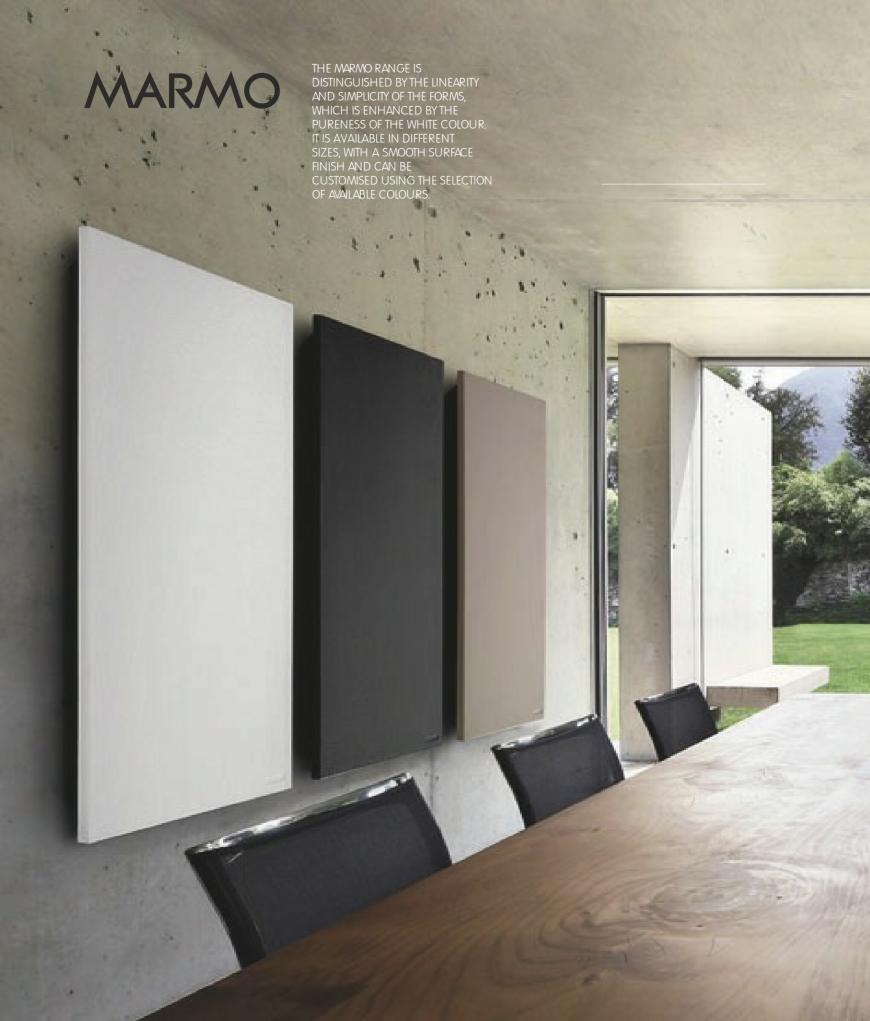

#### Personalisation

Livingstone® is a customisable product: an image of your choice •can be printed on the radiator's surface. This makes it possible to transform a radiant panel into a picture, an element that combines the heating function with design. Send us a picture, a painting, a print and you can have your own customised radiator to match it with the furnishings or even your wallpaper. Attention to the environment and sustainability are the principles on which Livingstone®'s entire philosophy is based. This is also reflected in the materials used to customise the panels. The colours are water based, fixed with bio compatible UV rays and free of fumes. Livingstone® can be used as a decorative element if placed in a visible position or can be hidden in the environment due to its discrete presence.