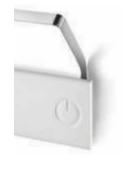

| 799 |









#### ELECTRIC



| P. CODE | MOD.   | POWER / WATT | DIMENSIONS CM | WEIGHT KG | GBP  |
|---------|--------|--------------|---------------|-----------|------|
| LVE0310 | NATURA | 250W         | 30X100        |           | 855  |
| LVE0318 | NATURA | 400W         | 30X180        |           | 1100 |











| P. CODE | MOD.          | POWER / WATT | DIMENSIONS CM | WEIGHT KG | GBP |
|---------|---------------|--------------|---------------|-----------|-----|
| LVE0401 | ECODRY MARMO  | 250W         | 45X16         | 5.1       | 380 |
| LVE0601 | ECODRY MARMO  | 350W         | 65X16         | 7. 2      | 430 |
| LVE0401 | ECODRY PIETRA | 250W         | 45X16         | 5.1       | 460 |
| LVE0601 | ECODRY PIETRA | 350W         | 65X16         | 7.2       | 499 |







## **BESPOKE •RADIATORS**



#### Personalisation

Livingstone® is a customisable product: an image of your choice •can be printed on the radiator's surface. This makes it possible to transform a radiant panel into a picture, an element that combines the heating function with design. Send us a picture, a painting, a print and you can have your own customised radiator to match it with the furnishings or even your wallpaper. Attention to the environment and sustainability are the principles on which Livingstone®'s entire philosophy is based. This is also reflected in the materials used to customise the panels. The colours are water based, fixed with bio compatible UV rays and free of fumes. Livingstone® can be used as a decorative element if placed in a visible position or can be hidden