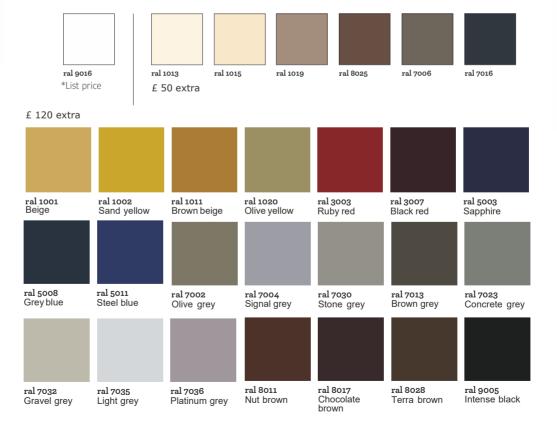

#### Personalisation

Livingstone® is a customisable product: an image of your choice •can be printed on the radiator's surface. This makes it possible to transform a radiant panel into a picture, an element that combines the heating function with design. Send us a picture, a painting, a print and you can have your own customised radiator to match it with the furnishings or even your wallpaper. Attention to the environment and sustainability are the principles on which Livingstone®'s entire philosophy is based. This is also reflected in the materials used to customise the panels. The colours are water based, fixed with bio compatible UV rays and free of fumes. Livingstone® can be used as a decorative element if placed in a visible position or can be hidden in the environment due to its discrete presence.

## Any Image, any size any colour

Unit 18 Napier Place

IP24 3RL Thetford UK

W: livingstoneheating.co.uk

E: info@livingstoneheating.co.uk

T: 0844 272 43 42