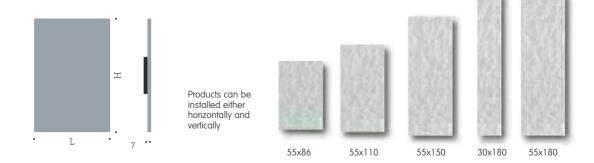

#### **ELECTRIC**

| P. CODE | MOD.  | POWER / WATT | DIMENSIONS CM | WEIGHT KG | GBP   |
|---------|-------|--------------|---------------|-----------|-------|
| LVM0318 | MARM0 | 500          | 30x180x7      | 34        | 1,100 |
| LVM0511 | MARM0 | 600          | 55x110x7      | 36        | 990   |
| LVM0515 | MARMO | 1000         | 55x150x7      | 48        | 1,150 |
| LVM0518 | MARMO | 1400         | 55x180x7      | 58        | 1,399 |
| LVM0805 | MARMO | 500          | 55x86x7       | 27        | 850   |

#### **ELECTRIC**

| P. CODE | MOD.   | POWER / WATT | DIMENSIONS CM | WEIGHT KG | GBP   |
|---------|--------|--------------|---------------|-----------|-------|
| LVP0508 | PIETRA | 500          | 55x86x7       | 27        | 940   |
| LVP0511 | PIETRA | 600          | 55x110x7      | 36        | 1,040 |
| LVP0318 | PIETRA | 500          | 30x180x7      | 34        | 1,200 |
| LVP0515 | PIETRA | 1000         | 55x150x7      | 48        | 1,299 |
| LVP0518 | PIETRA | 1400         | 55x180x7      | 58        | 1,499 |