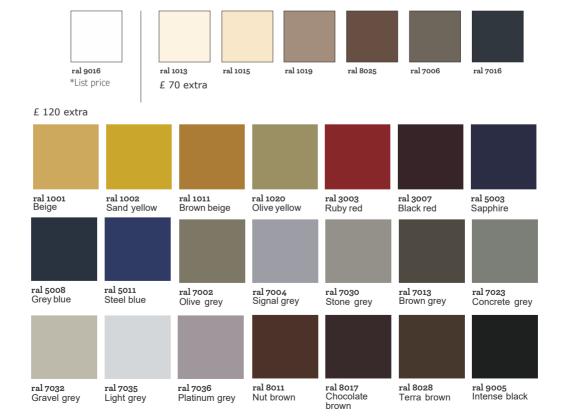

#### Personalisation

Livingstone® is a customisable product: an image of your choice •can be printed on the radiator's surface. This makes it possible to transform a radiant panel into a picture, an element that combines the heating function with design. Send us a picture, a painting, a print and you can have your own customised radiator to match it with the furnishings or even your wallpaper. Attention to the environment and sustainability are the principles on which Livingstone®'s entire philosophy is based. This is also reflected in the materials used to customise the panels. The colours are water based, fixed with bio compatible UV rays and free of fumes. Livingstone® can be used as a decorative element if placed in a visible position or can be hidden in the environment due to its discrete presence.