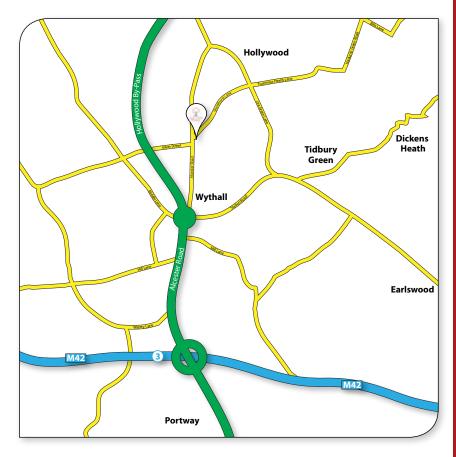

#### **Parking**

Parking is behind the offices of Melvyn Danes off Houndsfield Lane.

From M42 - Exit at junction 3 A435 Birmingham, keep left on the slip road A435 North. Turn left at the island onto the A435 Birmingham / Becketts Farm Shop & Restaurant for around 1.3 miles. At the Becketts Farm traffic island, keep in the middle lane, Wythall/S'hull. Take the third exit Alcester Road signposted Wythall Hollywood and Woodrush Sports Centre. Follow this for around 0.6 miles. Look out for the White Swan Public House located on the right hand side. Melvyn Danes is located next to the Swan.

From Kings Heath - Follow the A435 towards the Maypole. At the Maypole Sainsbury's traffic island, take the second exit straight ahead passing Sainsbury's on your left. Follow the Alcester Road for around 1.3 miles,

passing the Packhorse Public House on your right and Drakes Cross Parade shops on your left. Our office is around 300 yards from Drakes Cross Parade. There is a pedestrian crossing with traffic lights located just before the Melvyn Danes office which is located on your left.

From the Shirley Office - Leave Oak Tree Mortgages on Stratford Road/School Road junction. Follow School Road and turn left onto Bills Lane. Follow Bills Lane to the junction with Haslucks Green Road, turning left onto Haslucks Green Road. Follow Haslucks Green Road for around ¾ of a mile until the road vears sharply left. Do not follow the road to the left! Turn immediately right onto Haslucks Green Road (Majors Green). Follow Haslucks Green Road which will bear right. As the road turns, turn left onto Truemans Heath Road Lane proceeding to the Jet Garage traffic island. Take the first exit, left onto Hollywood Lane for around ¼ of a mile. Turn right onto Houndsfield Lane. Follow this road for ¼ of a mile to the junction with the Alcester Road. Our office is located on the right hand side with the Swan Public House on the left.