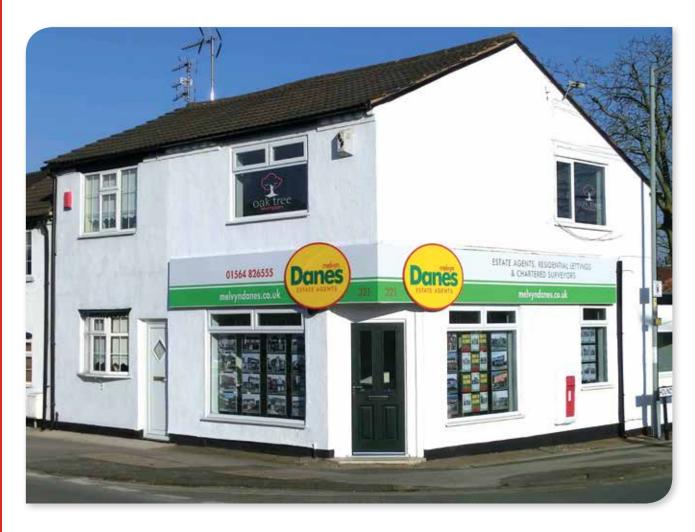

### Finding us

Our Wythall office is about half way between Becketts Farm and Sainsbury's at the Maypole. The office is located at the junction of the Alcester Road and Houndsfield Lane. Silver Street is opposite. The White Swan Public House is located next to the office.

**Oak Tree Mortgages** are above Melvyn Danes Estate Agents. Access to **Oak Tree Mortgages** is via the Melvyn Danes office.

#### **Parking**

Parking is behind the offices of Melvyn Danes off Houndsfield Lane.

From M42 - Exit at junction 3 A435 Birmingham, keep left on the slip road A435 North. Turn left at the island onto the A435 Birmingham / Becketts Farm Shop & Restaurant for around 1.3 miles. At the Becketts Farm traffic island, keep in the middle lane, Wythall/S'hull. Take the third exit Alcester Road signposted Wythall Hollywood and Woodrush Sports Centre. Follow this for around 0.6 miles. Look out for the White Swan Public House located on the right hand side. Melvyn Danes is located next to the Swan.