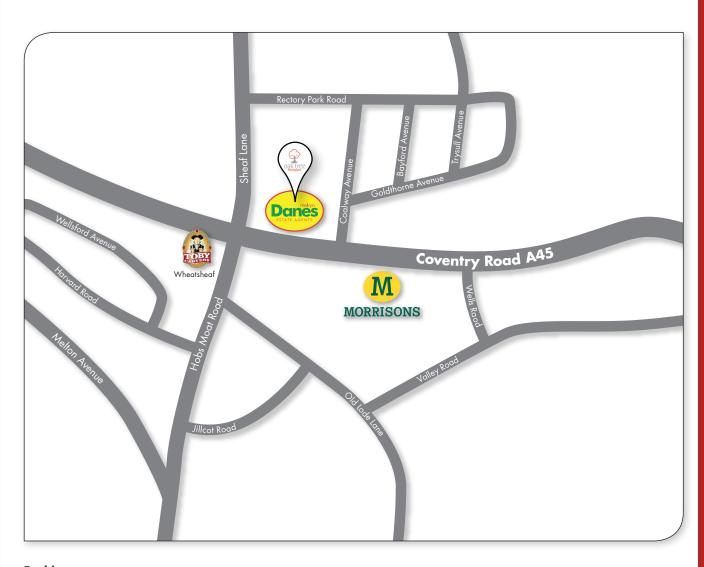

#### Finding us

Our Sheldon office is located on the Coventry Road, at the junction known locally as 'the Wheatsheaf'. There is a main set of traffic lights. Travelling west will take you into Birmingham city centre, east leads to Birmingham International Airport and the M42 motorway. South is towards Solihull and north to Sheldon and surrounding areas.

The Melvyn Danes office is located on the east side of the Coventry Road, opposite a Morrisons Superstore.

Oak Tree Mortgages are located within the Melvyn Danes office.

www.oaktreemortgages.com

### **Parking**

Morrisons have a free customer car park offering three hours' free parking. Please check the signs displayed in their car park to confirm any special conditions for parking.

Minimal parking is available at the front of the office, but more often than not, this will have been taken.

There is also a 1 hour parking restriction.

Melvyn Danes is located approximately 250 metres away from Morrisons.