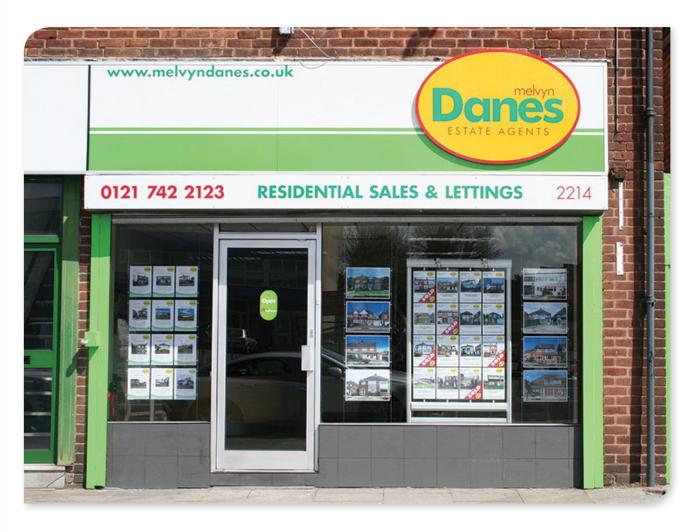

# Oak Tree Mortgages Sheldon

(located inside Melvyn Danes Estate Agents)

2214 Coventry Road, Sheldon, Birmingham, B26 3JH

#### **Contact Details**

Direct Dial: 0121 742 3344

Melvyn Danes Sheldon: 0121 742 2123 Oak Tree Mortgages Shirley: 0121 733 8833

E: westley@oaktreemortgages.com

www.oaktreemortgages.com

The Melvyn Danes office is located on the east side of the Coventry Road, opposite a Morrisons Superstore.

Oak Tree Mortgages are located within the Melvyn Danes office.

www.oaktreemortgages.com

## Oak Tree Mortgages Sheldon

(located inside Melvyn Danes Estate Agents)

2214 Coventry Road, Sheldon, Birmingham, B26 3JH

### **Contact Details**

Direct Dial: 0121 742 3344

Melvyn Danes Sheldon: 0121 742 2123 Oak Tree Mortgages Shirley: 0121 733 8833

E: westley@oaktreemortgages.com

www.oaktreemortgages.com