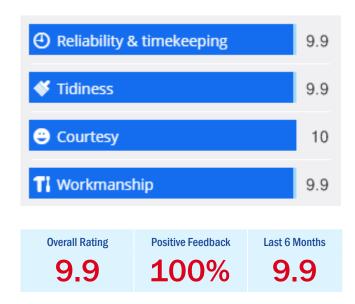

#### What do these Scores Mean?

The **chart** (left) shows this tradesperson's average score out of 10 in four key areas. The numbers are the average of all real customer scores given to this Checkatrade member with nothing left out.

The **overall rating** is the average of all of these scores added together. The **positive feedback rating** shows the percentage of past customers who would recommend them.

Specific customer scores are printed from page 4 of this Report onwards.